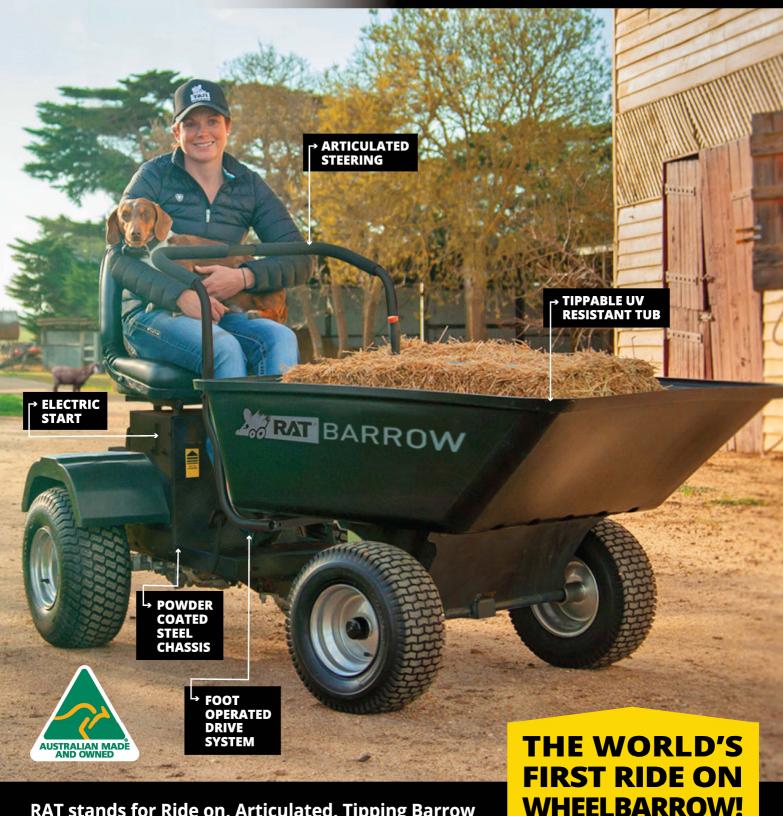

# **RAT stands for Ride on, Articulated, Tipping Barrow**

**POLY TUB & MESH TRAILERS AVAILABLE NOW!** 

# **WHEELBARROW!**

RAT BARROW is designed to improve material handling around the home, farm, garden & stables

Head Office: 1800 021 939 www.ratbarrow.com.au

BLACK PINK ORANGE PURPLE

RAT BARROW stands for Ride on, Articulated, Tipping Barrow with a top speed of 10kph.

Safe and stable ride with incredible manoeuvrability, with loads up to 200kg

Powered by a key start 8.75 Professional Series Briggs and Stratton engine coupled with a Tuff Torq hydrostatic transmission provides a reliable low maintenance drive train.

The RAT BARROWS frame is powder coated in Black Hammertone with UV stabilised poly tub and guards, which are completed with stainless steel fittings which means your RAT BARROW will handle all the elements and last a lifetime.