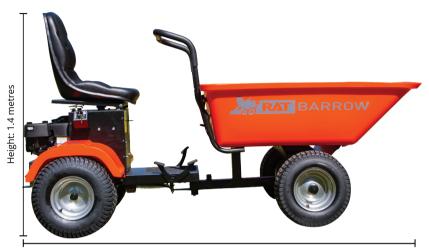

Length: 2.3 metres

Note: Transporting the RAT BARROW requires a medium to large trailer.

# DIMENSIONS

Length 2.3m Width 1m

**Height** 1.4m (ship height 0.9)

**Gross Weight** 211kg