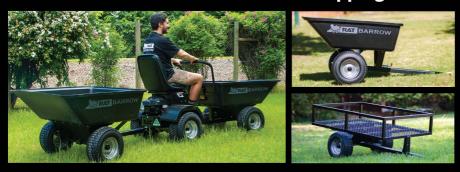

# **RAT stands for Ride on, Articulated, Tipping Barrow**

**POLY TUB & MESH TRAILERS AVAILABLE NOW!** 

# **WHEELBARROW!**

RAT BARROW is designed to improve material handling around the home, farm, garden & stables

Head Office: 1800 021 939 www.ratbarrow.com.au

BLACK PINK ORANGE PURPLE

RAT BARROW stands for Ride on, Articulated, Tipping Barrow with a top speed of 10kph.