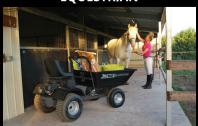

51 | - 1 |

**Fuel** Premium Unleaded

**Fuel Tank Capacity** 6.5L (approx. 3½hr runtime)

#### **TRANSMISSION**

Drive SystemHydrostatic DriveForward Speed0-10kph (6mph)Reverse Speed0-10kph (6mph)

#### **GENERAL**

Steering Type Articulated Turning Circle 3.5m

**Incline Capability** Up to 15 degrees

Clearance 135mm

BRAKES Drive

Internal wet disc

Park Brake Yes

TUB

Material Rotational Moulded Polyethylene

**Load Capacity** 200kg (440 lbs) **Load Volume** 150L (40 US Gal)

#### **TYRES**

**Front** Turf 16x6.5-8 **Back** Turf 18x8-8

# DIMENSIONS

Length 2.3m Width 1m

**Height** 1.4m (ship height 0.9)

**Gross Weight** 211kg

#### **WARRANTY**

**Engine** 

Consumer Use 24 months
Commercial Use 3 months
Body 12 months
Powder Coating 18 months

# **GARDENING**



# **EQUESTRIAN**



# **FARMING**



Head Office: 1800 021 939 www.ratbarrow.com.au