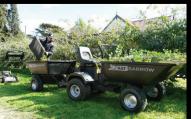

|     | 11 - 51 | - 1 |

**Fuel** Premium Unleaded

**Fuel Tank Capacity** 6.5L (approx. 3½hr runtime)

#### **TRANSMISSION**

Drive SystemHydrostatic DriveForward Speed0-10kph (6mph)Reverse Speed0-10kph (6mph)

#### **GENERAL**

Steering Type Articulated Turning Circle 3.5m

**Incline Capability** Up to 15 degrees

Clearance 135mm

BRAKES Drive

Internal wet disc

Park Brake Yes

TUB

Material Rotational Moulded Polyethylene

**Load Capacity** 200kg (440 lbs) **Load Volume** 150L (40 US Gal)

#### **TYRES**

**Front** Turf 16x6.5-8 **Back** Turf 18x8-8

# DIMENSIONS

Length 2.3m Width 1m

**Height** 1.4m (ship height 0.9)

**Gross Weight** 211kg

#### **WARRANTY**

**Engine** 

Consumer Use 24 months
Commercial Use 3 months
Body 12 months
Powder Coating 18 months

# **GARDENING**



# **EQUESTRIAN**



# **FARMING**



Head Office: 1800 021 939 www.ratbarrow.com.au