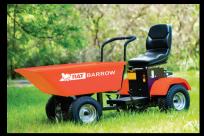

# **RAT stands for Ride on, Articulated, Tipping Barrow**

**POLY TUB & MESH TRAILERS AVAILABLE NOW!** 

# **WHEELBARROW!**

RAT BARROW is designed to improve material handling around the home, farm, garden & stables

Head Office: 1800 021 939 www.ratbarrow.com.au

BLACK PINK ORANGE PURPLE

RAT BARROW stands for Ride on, Articulated, Tipping Barrow with a top speed of 10kph.

Safe and stable ride with incredible manoeuvrability, with loads up to 200kg

Powered by a key start 8.75 Professional Series Briggs and Stratton engine coupled with a Tuff Torq hydrostatic transmission provides a reliable low maintenance drive train.