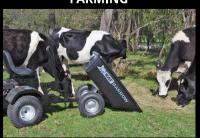

l** Premium Unleaded

**Fuel Tank Capacity** 6.5L (approx. 3½hr runtime)

#### **TRANSMISSION**

Drive SystemHydrostatic DriveForward Speed0-10kph (6mph)Reverse Speed0-10kph (6mph)

#### **GENERAL**

Steering Type Articulated Turning Circle 3.5m

**Incline Capability** Up to 15 degrees

Clearance 135mm

BRAKES Drive

Internal wet disc

Park Brake Yes

TUB

Material Rotational Moulded Polyethylene

**Load Capacity** 200kg (440 lbs) **Load Volume** 150L (40 US Gal)

#### **TYRES**

**Front** Turf 16x6.5-8 **Back** Turf 18x8-8

# DIMENSIONS

Length 2.3m Width 1m

**Height** 1.4m (ship height 0.9)

**Gross Weight** 211kg

#### **WARRANTY**

**Engine** 

Consumer Use 24 months
Commercial Use 3 months
Body 12 months
Powder Coating 18 months

# **GARDENING**



# **EQUESTRIAN**



# **FARMING**



Head Office: 1800 021 939 www.ratbarrow.com.au