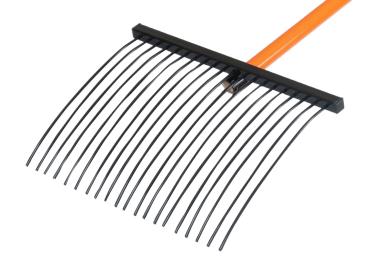

## STABLE RAKE 20 TINE

### STABLE RAKE | FIBREGLASS HANDLE | 20 TINE

The Agboss 20 tine stable fork is light weight and is designed to rake/fork/shovel manure, straw, saw dust, mulch, bark, wood chip etc. Constructed with tough tempered steel tines, curved to make raking and pick up easy. A favourite with horse lovers all over.

#### **FEATURES:**

- Long Fibreglass handle with comfort grips this wooden core fibreglass handle is virtually unbreakable
- The new double tine design create increased strength and durability for what has already proven to be a real winner
- Long powder coated curved spring steel tines to make raking an pick up easy