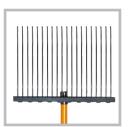

### STABLE RAKE | FIBREGLASS HANDLE | 20 TINE

The Agboss 20 tine stable fork is light weight and is designed to rake/fork/shovel manure, straw, saw dust, mulch, bark, wood chip etc. Constructed with tough tempered steel tines, curved to make raking and pick up easy. A favourite with horse lovers all over.

#### **FEATURES:**

- Long Fibreglass handle with comfort grips this wooden core fibreglass handle is virtually unbreakable
- The new double tine design create increased strength and durability for what has already proven to be a real winner
- Long powder coated curved spring steel tines to make raking an pick up easy