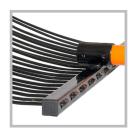

## LE ELECTERAL ELLE

LIGHT WEIGHT FIBRE GLASS HANDLE

DUAL TINE DOUBLE WELD DESIGN

POWDER COATED SPRING STEEL TINES

COMFORTABLE RUBBER GRIP

#### **FEATURES:**

- Long Fibreglass handle with comfort grips this wooden core fibreglass handle is virtually unbreakable
- The new double tine design create increased strength and durability for what has already proven to be a real winner
- Long powder coated curved spring steel tines to make raking an pick up easy